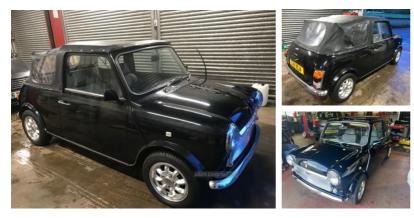

## Austin Mini 1000 Mayfair 2dr | 1986 CONVERTIBLE

Had a bare shell restoration 10 years ago.Been in dry storage since.Has to be seen and driven to be appreciated.

## £9,950

| Miles:                                       | 65000   |
|----------------------------------------------|---------|
| Fuel Type:                                   | Petrol  |
| Transmission:                                | Manual  |
| Colour:                                      | Black   |
| Engine Size:                                 | 998     |
| <b>Tax Band:</b><br>Not over 1549 (£220 p/a) |         |
| Body Style:                                  | Saloon  |
| Reg:                                         | C411VLA |